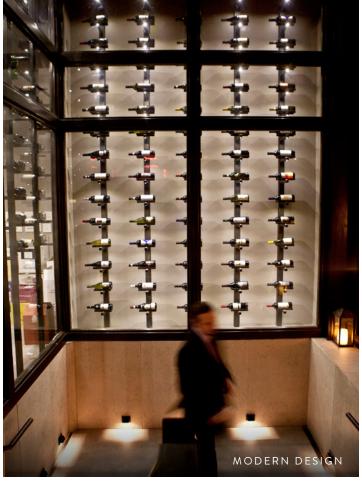

#### **HIGHLIGHTS**

- Entire venue accommodates up to 200 guests
  - 150 people for a buffet
  - 100 people for a seated dinner
  - Semi-private chef's table accommodates 15 guests
- · Full-service bar
- · Stylish and rustic design
- Modern Italian cuisine
- Specialty cocktails developed in-house by our talented mixologists, using only the freshest ingredients
- · Complimentary high-speed WiFi access