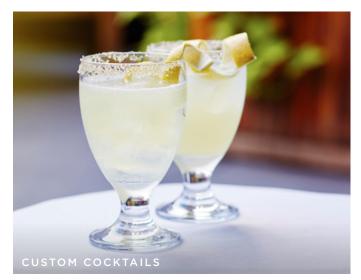

#### **HIGHLIGHTS**

- Entire venue accommodates up to 200 guests
  - 150 people for a buffet
  - 100 people for a seated dinner
  - Semi-private chef's table accommodates 15 guests
- · Full-service bar
- · Stylish and rustic design
- Modern Italian cuisine
- Specialty cocktails developed in-house by our talented mixologists, using only the freshest ingredients
- · Complimentary high-speed WiFi access