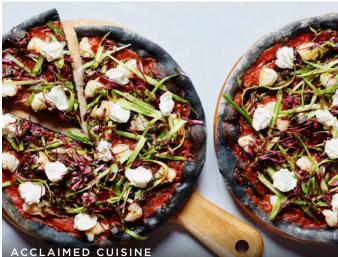

# ASELLINA

Inspired by the inventive cuisine of Italy and its sensual culture, and fueled by a historic tale from Pompeii,
Asellina captures the passion of authentic Italian flavors and embodies the energy of contemporary New York City dining in the heart of the Flatiron District.

#### **HIGHLIGHTS**

- Entire venue accommodates up to 200 guests
  - 150 people for a buffet
  - 100 people for a seated dinner
  - Semi-private chef's table accommodates 15 guests
- · Full-service bar
- · Stylish and rustic design
- Modern Italian cuisine
- Specialty cocktails developed in-house by our talented mixologists, using only the freshest ingredients
- · Complimentary high-speed WiFi access