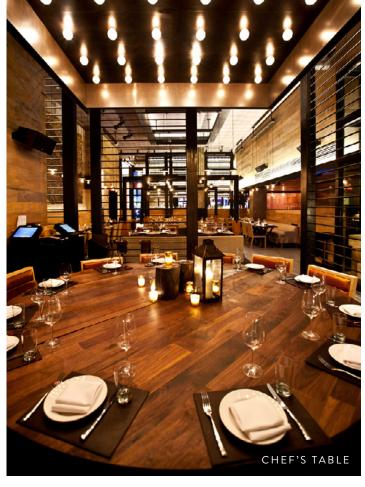

#### **HIGHLIGHTS**

- Entire venue accommodates up to 200 guests
  - 150 people for a buffet
  - 100 people for a seated dinner
  - Semi-private chef's table accommodates 15 guests
- · Full-service bar
- · Stylish and rustic design
- Modern Italian cuisine
- Specialty cocktails developed in-house by our talented mixologists, using only the freshest ingredients
- · Complimentary high-speed WiFi access