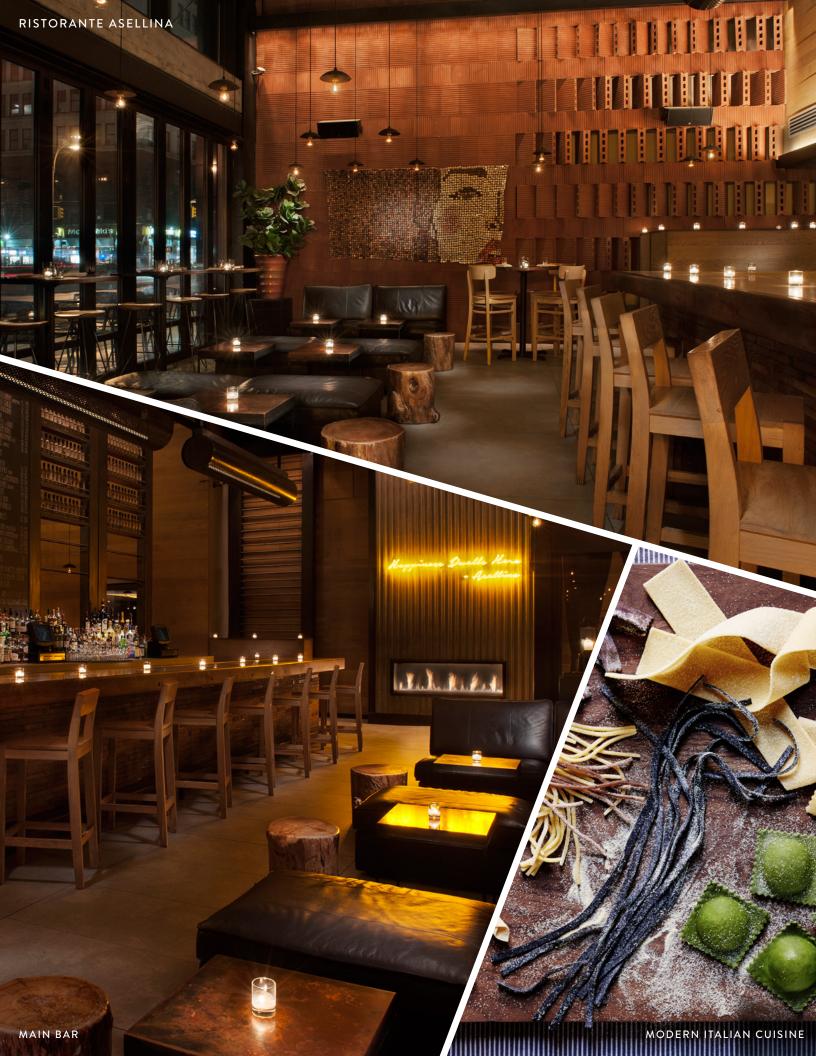

# ASELLINA

Inspired by the inventive cuisine of Italy and its sensual culture, and fueled by a historic tale from Pompeii,
Asellina captures the passion of authentic Italian flavors and embodies the energy of contemporary New York City dining in the heart of the Flatiron District.

#### **HIGHLIGHTS**

- Entire venue accommodates up to 200 guests
  - 150 people for a buffet
  - 100 people for a seated dinner
  - Semi-private chef's table accommodates 15 guests
- · Full-service bar
- · Stylish and rustic design
- Modern Italian cuisine
- Specialty cocktails developed in-house by our talented mixologists, using only the freshest ingredients
- · Complimentary high-speed WiFi access