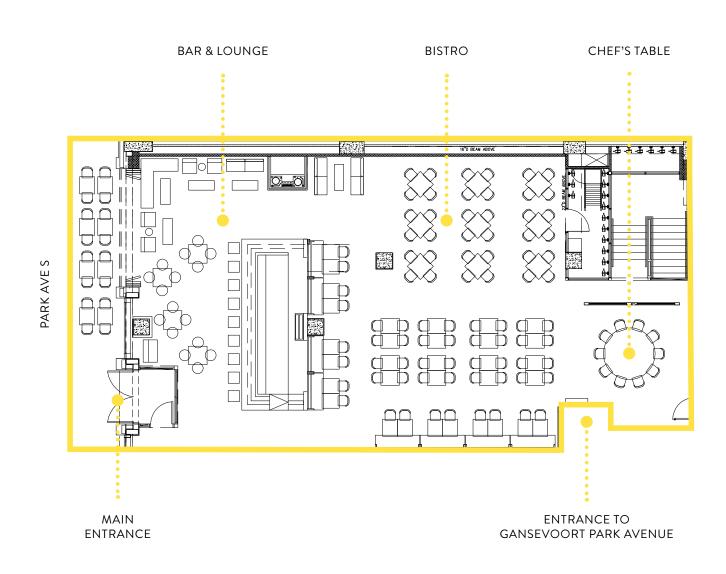

#### **HIGHLIGHTS**

- Entire venue accommodates up to 200 guests
  - 150 people for a buffet
  - 100 people for a seated dinner
  - Semi-private chef's table accommodates 15 guests
- · Full-service bar
- · Stylish and rustic design
- Modern Italian cuisine
- Specialty cocktails developed in-house by our talented mixologists, using only the freshest ingredients
- · Complimentary high-speed WiFi access

# LOCATION

Gansevoort Park Avenue 420 Park Ave S (at 29th St) New York, NY 10016