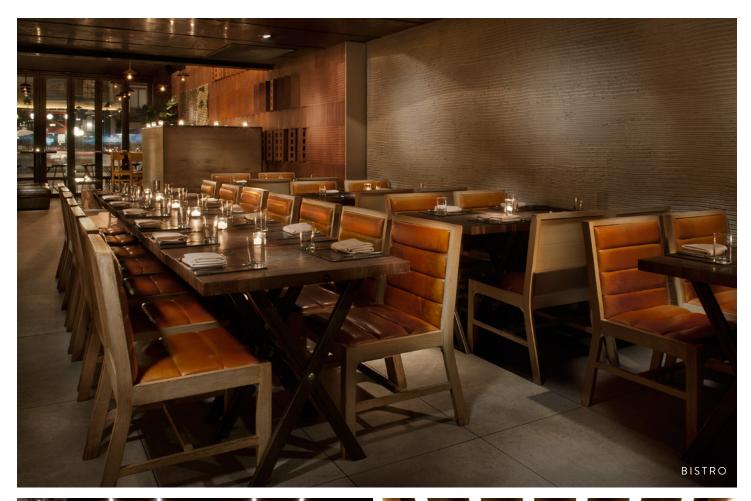

# PRIVATE & SEMI PRIVATE DINING

#### **HIGHLIGHTS**

- Entire venue accommodates up to 200 guests
  - 150 people for a buffet
  - 100 people for a seated dinner
  - Semi-private chef's table accommodates 15 guests
- · Full-service bar
- · Stylish and rustic design
- Modern Italian cuisine
- Specialty cocktails developed in-house by our talented mixologists, using only the freshest ingredients
- · Complimentary high-speed WiFi access